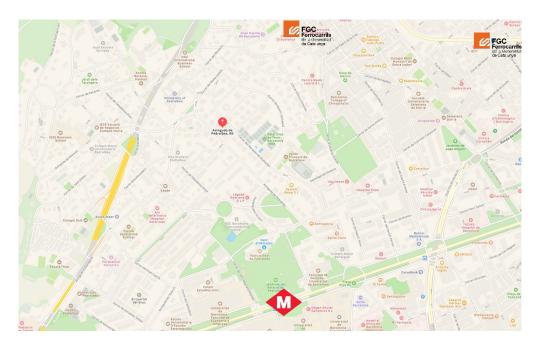

### Barcelona Campus

The Esade Barcelona Campus, covering a total of 29,475 m., is located in Pedralbes, one of the city's most attractive residential neighbourhoods, just off the Avenida Diagonal and close to Barcelona's main university area. It is within a stone's throw of the Pedralbes Monastery, home to the Thyssen-Bornemisza art collection, and the Royal Palace of Pedralbes. The Campus is surrounded by parks and gardens and features all the resources and services essential for university life.

### **Esade Spring Workshop**

The Esade Spring Workshop 2023 will be held at the Barcelona Campus, located in the Pedralbes neighborhood, close to the university zone on Diagonal Avenue.

Esade Barcelona – Pedralbes Campus Esade Forum Av. de Pedralbes, 60-62 esw@esade.edu

### Public transport

Several bus routes stop near Esade, including the 22, 64, 78, 63 and 75.

The nearest underground station is María Cristina (line 3), around 500 meters from Esade.

**Travel Cards:** If you are planning to stay in Barcelona a few more days, then the most convenient option you can opt for is a **T-casual** travel card. This card is valid for 10 trips using public transport. A zone 1 T-casual will carry you all around Barcelona city and costs **11.35**€.